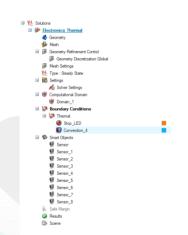

Index

- Product Portfolio
- Create of Crash Mesh Data with HyperWorks
- Burst Analysis with Simlab
- Snap Fit Analysis with Simlab
- > PCB Thermal Analysis with Simlab



#### FEKA FACILITIES





'Lightens Your Vision'





**Exterior Lighting Systems** 



#### Side Indicator Lamp & Side Marker



Front Fog Lamp

























- Painted & Grained
- Electrical Heater
- ➤ Bulb & LED
- Powerfold
- ➤ w/STI
  - Puddle Lamp
- Logo Lamp
- Blind Spot

Interior Rear View Systems



FEKA is FSS(Full Service Supplier)



## > Create of Crash Mesh Data with HyperWorks









#### > Burst Analysis with Simlab







## ➤ Snap Fit Analysis with Simlab











## > Bulb Assembly Analysis with Simlab





## ➤ Vibration Analysis with Simlab





#### > PCB Thermal Analysis with Simlab





#### **THANK YOU**

# **EXCELLENCE**