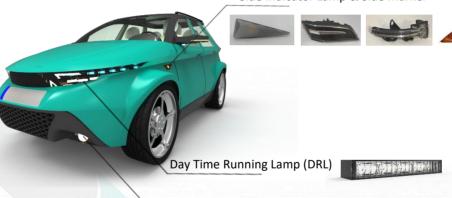

#### Side Indicator Lamp & Side Marker

Front Fog Lamp

- Painted & Grained
- Electrical Heater
- ➤ Bulb & LED
- Powerfold
- ➤ w/STI
  - Puddle Lamp
- Logo Lamp
- Blind Spot

Interior Rear View Systems

FEKA is FSS(Full Service Supplier)