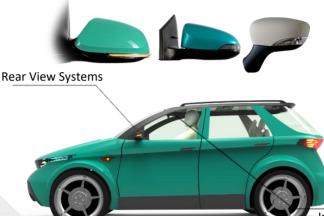

#### Side Indicator Lamp & Side Marker

Front Fog Lamp

- Painted & Grained
- Electrical Heater
- ➤ Bulb & LED
- Powerfold
- ➤ w/STI
  - Puddle Lamp
- Logo Lamp
- Blind Spot

Interior Rear View Systems

FEKA is FSS(Full Service Supplier)