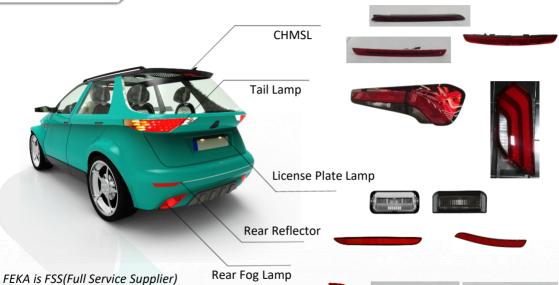

#### CORPORATE PRESENTATION





#### Index

- Product Portfolio
- Create of Crash Mesh Data with HyperWorks
- Burst Analysis with Simlab
- Snap Fit Analysis with Simlab
- > PCB Thermal Analysis with Simlab



#### FEKA FACILITIES





'Lightens Your Vision'





**Exterior Lighting Systems** 



#### Side Indicator Lamp & Side Marker



Front Fog Lamp

























- Painted & Grained
- Electrical Heater
- ➤ Bulb & LED
- Powerfold
- ➤ w/STI
  - Puddle Lamp
- Logo Lamp
- Blind Spot

Interior Rear View Systems



FEKA is FSS(Full Service Supplier)



## > Create of Crash Mesh Data with HyperWorks









#### > Burst Analysis with Simlab







## ➤ Snap Fit Analysis with Simlab











## > Bulb Assembly Analysis with Simlab





## ➤ Vibration Analysis with Simlab





#### > PCB Thermal Analysis with Simlab





#### **THANK YOU**

# **EXCELLENCE**