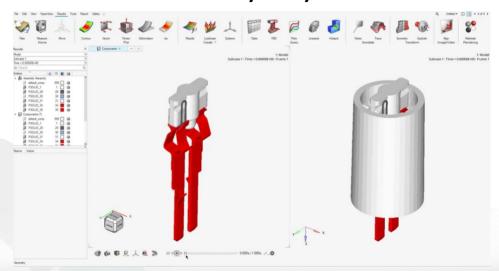

#### CORPORATE PRESENTATION





#### Index

- Product Portfolio
- Create of Crash Mesh Data with HyperWorks
- Burst Analysis with Simlab
- Snap Fit Analysis with Simlab
- > PCB Thermal Analysis with Simlab



#### FEKA FACILITIES





'Lightens Your Vision'





**Exterior Lighting Systems** 



#### Side Indicator Lamp & Side Marker



Front Fog Lamp

























- Painted & Grained
- Electrical Heater
- ➤ Bulb & LED
- Powerfold
- ➤ w/STI
  - Puddle Lamp
- Logo Lamp
- Blind Spot

Interior Rear View Systems



FEKA is FSS(Full Service Supplier)



## > Create of Crash Mesh Data with HyperWorks









#### > Burst Analysis with Simlab







## ➤ Snap Fit Analysis with Simlab











## > Bulb Assembly Analysis with Simlab





## ➤ Vibration Analysis with Simlab





#### > PCB Thermal Analysis with Simlab





#### **THANK YOU**

# **EXCELLENCE**