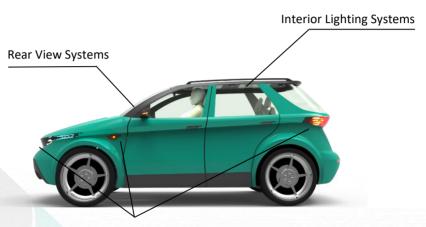

#### FEKA FACILITIES

'Lightens Your Vision'

**Exterior Lighting Systems** 

#### Side Indicator Lamp & Side Marker

Front Fog Lamp

- Painted & Grained
- Electrical Heater
- ➤ Bulb & LED
- Powerfold
- ➤ w/STI
  - Puddle Lamp
- Logo Lamp
- Blind Spot

Interior Rear View Systems

FEKA is FSS(Full Service Supplier)