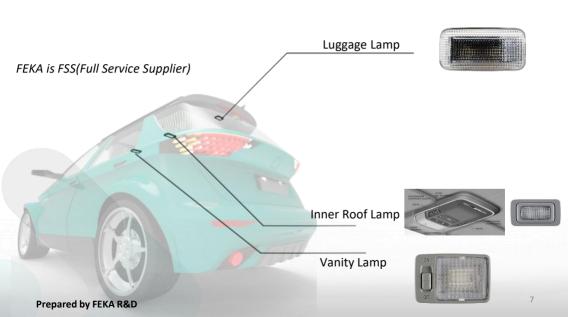

#### CORPORATE PRESENTATION





#### Index

- Product Portfolio
- Create of Crash Mesh Data with HyperWorks
- Burst Analysis with Simlab
- Snap Fit Analysis with Simlab
- > PCB Thermal Analysis with Simlab



#### FEKA FACILITIES





'Lightens Your Vision'





**Exterior Lighting Systems** 



#### Side Indicator Lamp & Side Marker



Front Fog Lamp

























- Painted & Grained
- Electrical Heater
- ➤ Bulb & LED
- Powerfold
- ➤ w/STI
  - Puddle Lamp
- Logo Lamp
- Blind Spot

Interior Rear View Systems



FEKA is FSS(Full Service Supplier)



## > Create of Crash Mesh Data with HyperWorks









#### > Burst Analysis with Simlab







## ➤ Snap Fit Analysis with Simlab











## > Bulb Assembly Analysis with Simlab





## ➤ Vibration Analysis with Simlab





#### > PCB Thermal Analysis with Simlab





#### **THANK YOU**

# **EXCELLENCE**